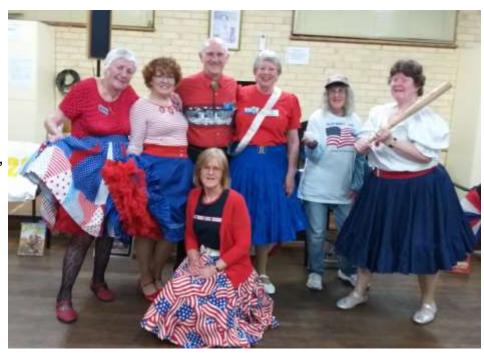

## ADELAIDE OUTLAWS AMERICAN NIGHT - JULY 2021

ADELAIDE Hi everyone. Firstly, thanks to all who came along on our Ameri-OUTLAWS can Night in early July. A wonderful spectacle of red, white and blue costumes combined with a musical trip around the States of the US made for a fun night. Dawn's efforts in serving up mini hot dogs, donuts and apple pie were very much appreciated.