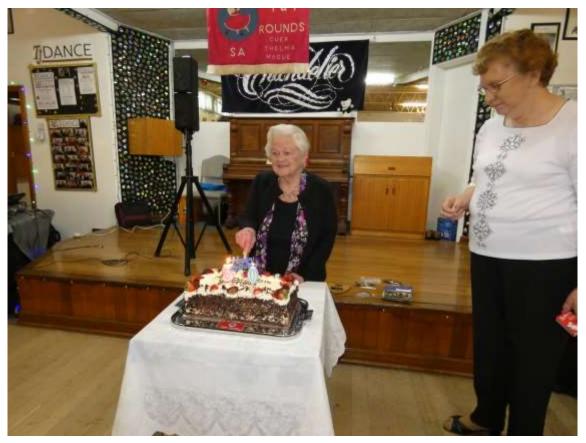

Looking forward to things getting back to normal

Happy Dancing from Les & Anne

https://www.sunsettwirlers.com/

On the 18th July 2021 T & T Round Dance Club celebrated 30 years of Round Dancing in South Australia.

A wonderful afternoon was had by all. Included in the programme were two brackets of Square Dancing called by Les Tulloch and Graham Elliot. We were thrilled to be joined by a number of dancers whom we had not seen for some time

Congratulations to T & T Rounds on such a wonderful achievement. Shirley