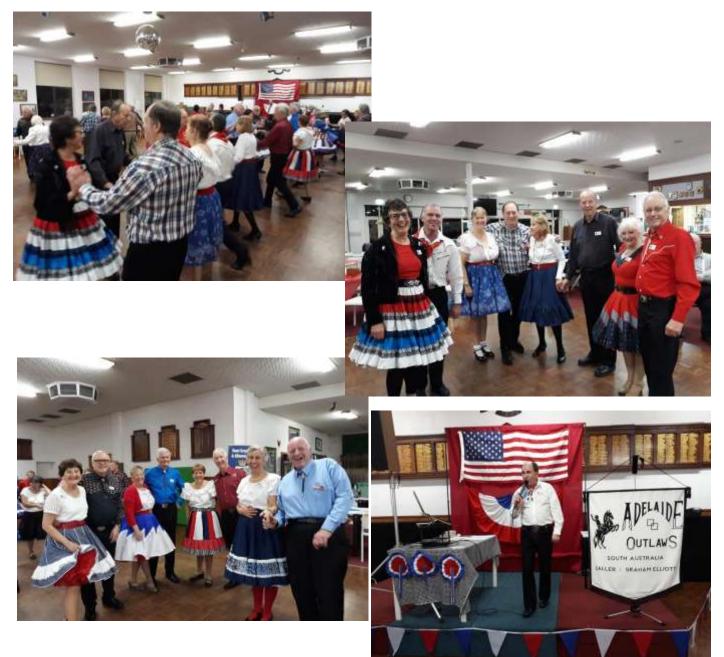

## ADELAIDE OUTLAWS AMERICAN NIGHT - JULY 2021

ADELAIDE Hi everyone. Firstly, thanks to all who came along on our Ameri-OUTLAWS can Night in early July. A wonderful spectacle of red, white and blue costumes combined with a musical trip around the States of the US made for a fun night. Dawn's efforts in serving up mini hot dogs, donuts and apple pie were very much appreciated.

> More fun this month as we danced Progressive squares and tried our hand (feet?) at Contra dancing.

At the time of writing, we were about to embark upon our next learners' intake. We've had a number of enquiries and we look forward to welcoming some new people into our wonderful activity